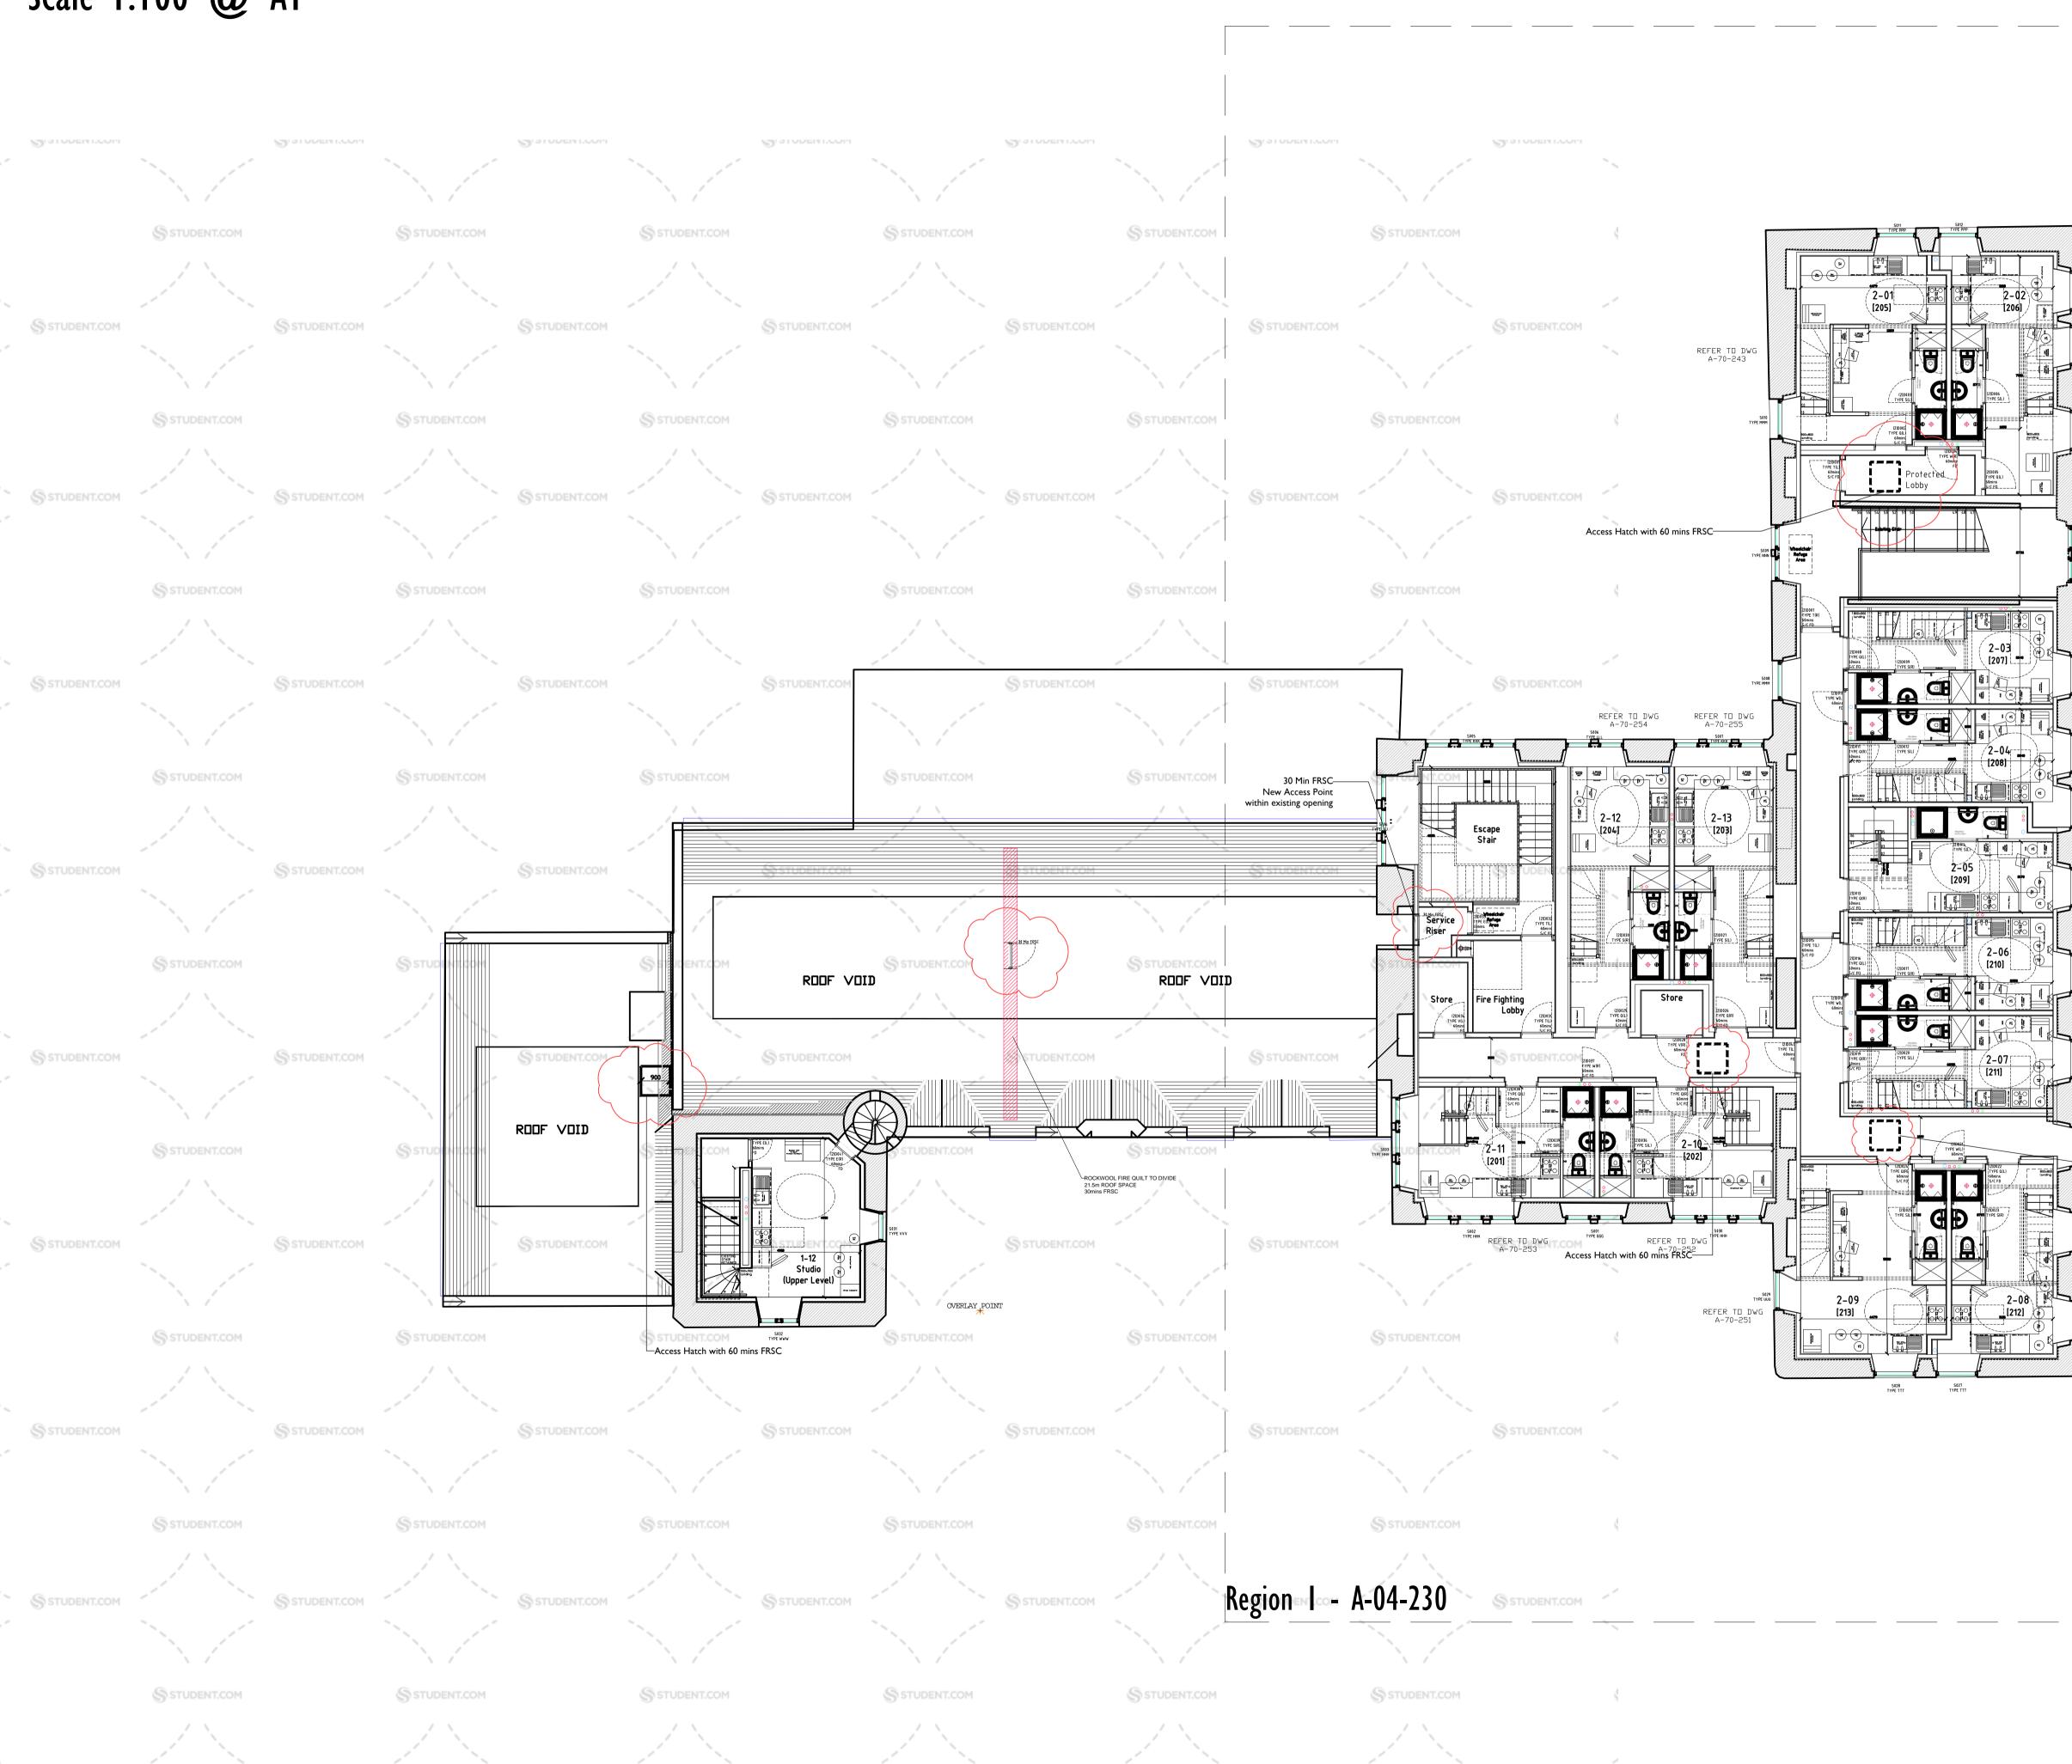

## CAUSEWAYEND ABERDEEN SECOND FLOOR PLAN - BUILDING 2 (FORMER SCHOOL) Scale I:100 @ AI

I. COPYRIGHT OF THIS DRAWING REMAINS WITH ACANTHUS ARCHITECTS df AND SHOULD NOT BE REPRODUCED WITHOUT EXPRESS WRITTEN CONSENT.

## Revision

Rev K -Studio 2-05 Bathroom mirrored -servcie riser increased 2-05

\_\_\_\_\_

- room layout drawing no's added

- roof access hatch positions shown

| M<br>L<br>K<br>J | sc<br>hks<br>br<br>br | 09 03  6<br>08 02  6<br> 7     5<br> 3     5 |
|------------------|-----------------------|----------------------------------------------|
| н                | hks                   | 04       5                                   |
| G                | br                    | 12 10 15                                     |
| F                | hks                   | 24 09 15                                     |
| Е                | hks                   | 27 08 15                                     |
| D                | hks                   | 11 08 15                                     |
| С                | hks                   | 16 07 15                                     |
| В                | aa                    | 26 05 15                                     |
| А                | cw                    | 01 05 15                                     |
| ×                | br                    | 08 04 15                                     |
| Rev              | Initial               | Date                                         |

## Job Title

PROPOSED STUDENT 9 ACCOMMODATION AT CAUSEWAYEND 20 ABERDEEN **Drawing Title** BUILDING 02 SECOND FLOOR PLAN Drawing No. Rev A-04-205 Μ S Drawing Status CONSTRUCTION Scale Date Drawing by |:100 08 04 15

File Location 988-9-1

<sup>5014</sup> I<sup>YPE</sup> 9769 A-70-244 REFER TO DWG aaa A-70-245 A-70-246 REFER TO DWG TYPE SSS A-70-247 REFER TO DWG A-70-248 5022 REFER TO DWG -Access Hatch with 60 mins FRSC REFER TO DWG A-70-250